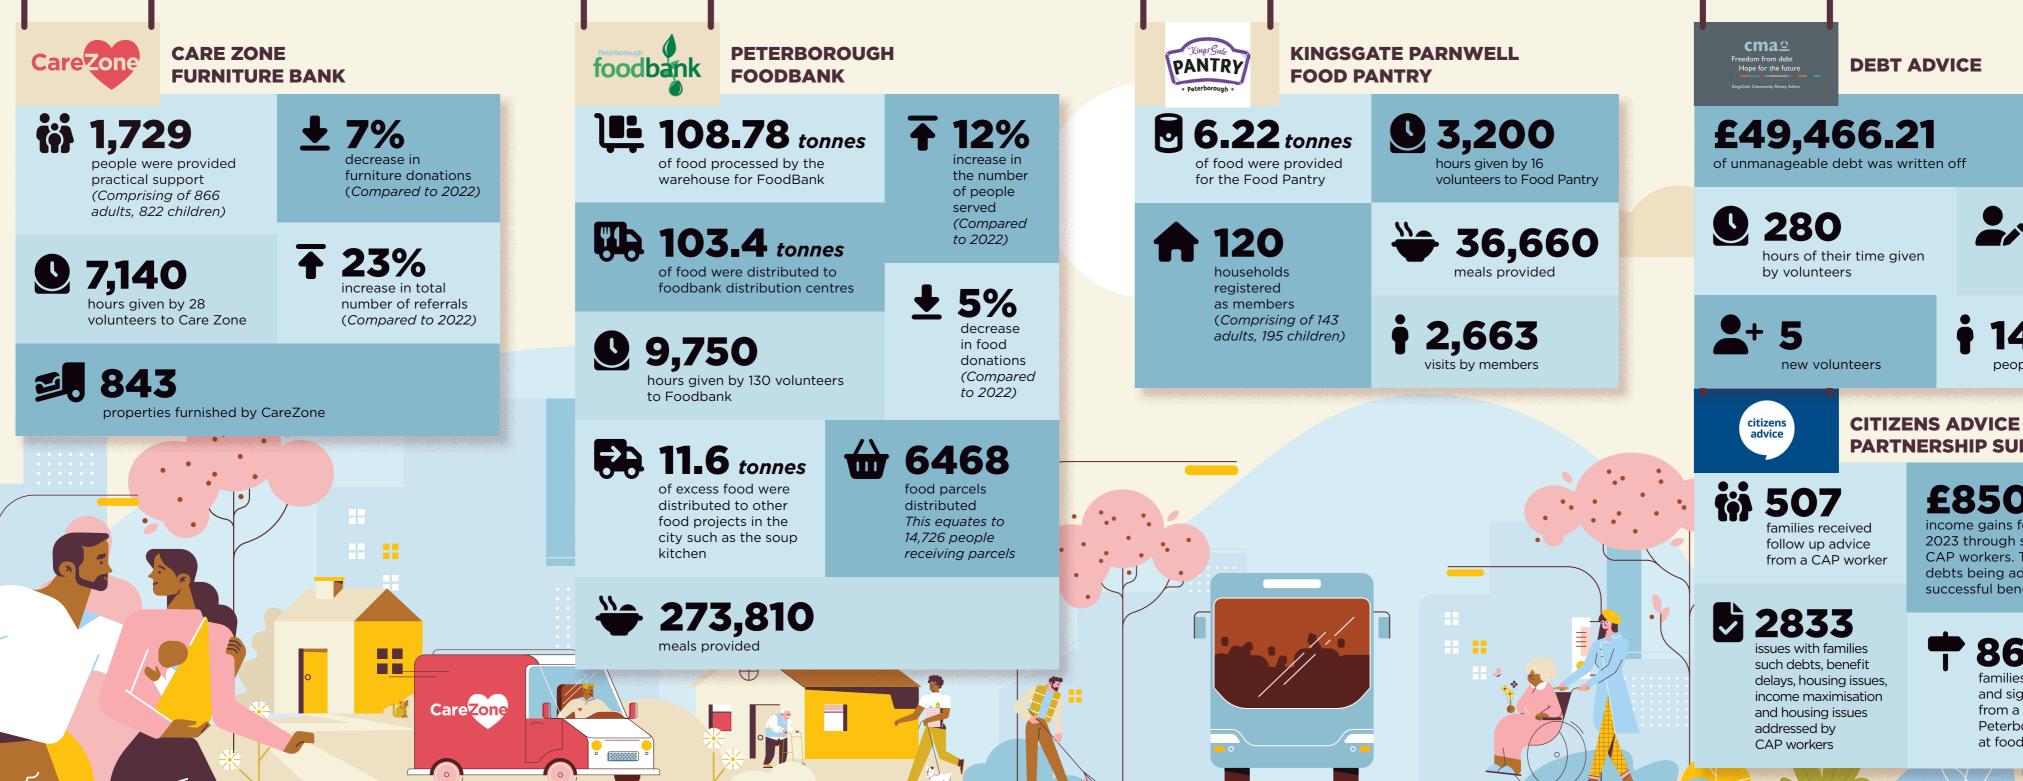

 00

00

00

00

**£850,954** income gains achieved for families struggling against poverty

**Q** 20,378 hours given by 188 volunteers to the community through

our projects

foodbank

£79,466.21 debts was written off

## COMMUNITY IMPACT REPORT 2023

**PARTNERSHIP SUPPORT** 

£850,954 income gains for families in 2023 through support from CAP workers. This includes

**-**/ 12

people supported

14

volunteers served

as Money Mentors

debts being addressed, and successful benefits applications